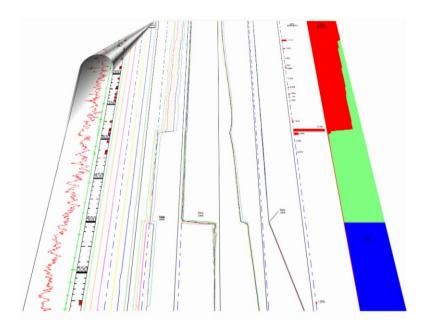

## **Description:**

Production logging is used to evaluate inflow zones in producing wells or exit zones in injection wells. Both qualitative and quantitative, production logging remains a powerful method to identify what is actually happening down hole as opposed to what one may think is happening.

Surveys can be used throughout the life of a well to evaluate reservoir behavior, examine stimulation practices or to identify potential mechanical problems. Production logging may be used to quantify zonal gas or oil production, identify points of water entry, locate thief zones or anything related to productivity or injectivity of the well's fluids.